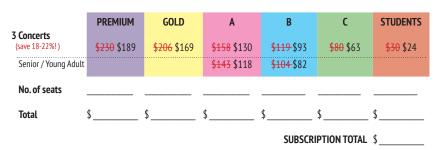

#### CHOOSE YOUR SUBSCRIPTION (save up to 22%!)

Attend in Person and At Home! 3 unique programs will be performed.

**PRICING KEY:** Senior = 65+ | Young Adult = <40 Student = under 18 and full-time students under 30<sup>†</sup>

**SEATING DETAILS:** Seating assignments within each pricing section will be determined by staff.